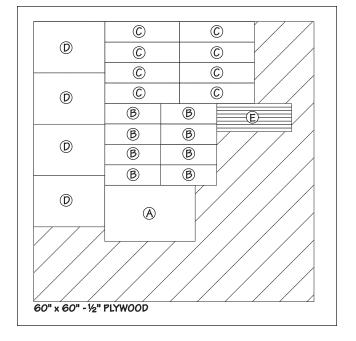

# **Cutting Diagram Door & Drawers**

| Materials |               |                                                                 |  |
|-----------|---------------|-----------------------------------------------------------------|--|
| DOO       | R             |                                                                 |  |
| A D       | oor (1)       | $11\frac{7}{8}$ x $17\frac{7}{8}$ - $\frac{1}{2}$ Ply.          |  |
| DRAV      | DRAWERS       |                                                                 |  |
| B F       | ront/Back (8) | $4\frac{3}{8}$ x $11\frac{7}{8}$ - $\frac{1}{2}$ Ply.           |  |
| C S       | ides (8)      | $4\frac{3}{8}$ x 16 - $\frac{1}{2}$ Ply.                        |  |
| D B       | ottoms (4)    | $10\frac{7}{8} \times 15\frac{1}{4} - \frac{1}{2} \text{ Ply.}$ |  |
| E G       | Guides (8)    | 3/8 x 3/4 - 16                                                  |  |
|           |               |                                                                 |  |
|           |               |                                                                 |  |
|           |               |                                                                 |  |